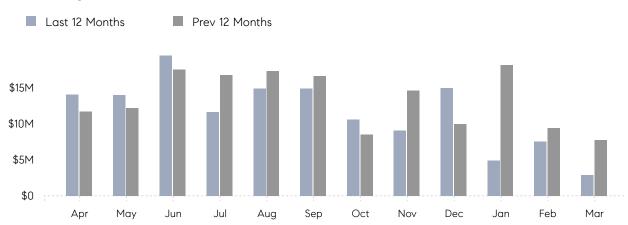

### Monthly Total Sales Volume

## **Property Statistics**

|               |               | Mar 2023    | Mar 2022    | % Change |  |
|---------------|---------------|-------------|-------------|----------|--|
| Single-Family | # OF SALES    | 5           | 12          | -58.3%   |  |
|               | SALES VOLUME  | \$2,893,990 | \$7,701,000 | -62.4%   |  |
|               | AVERAGE PRICE | \$578,798   | \$641,750   | -9.8%    |  |
|               | AVERAGE DOM   | 70          | 41          | 70.7%    |  |