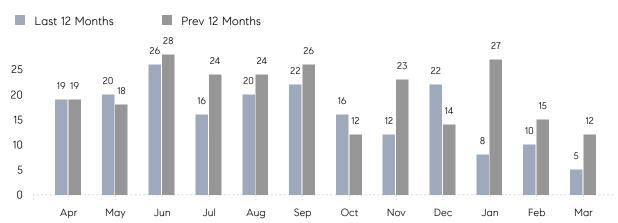

### Monthly Sales

## **Property Statistics**

|               |               | Mar 2023    | Mar 2022    | % Change |  |
|---------------|---------------|-------------|-------------|----------|--|
| Single-Family | # OF SALES    | 5           | 12          | -58.3%   |  |
|               | SALES VOLUME  | \$2,893,990 | \$7,701,000 | -62.4%   |  |
|               | AVERAGE PRICE | \$578,798   | \$641,750   | -9.8%    |  |
|               | AVERAGE DOM   | 70          | 41          | 70.7%    |  |